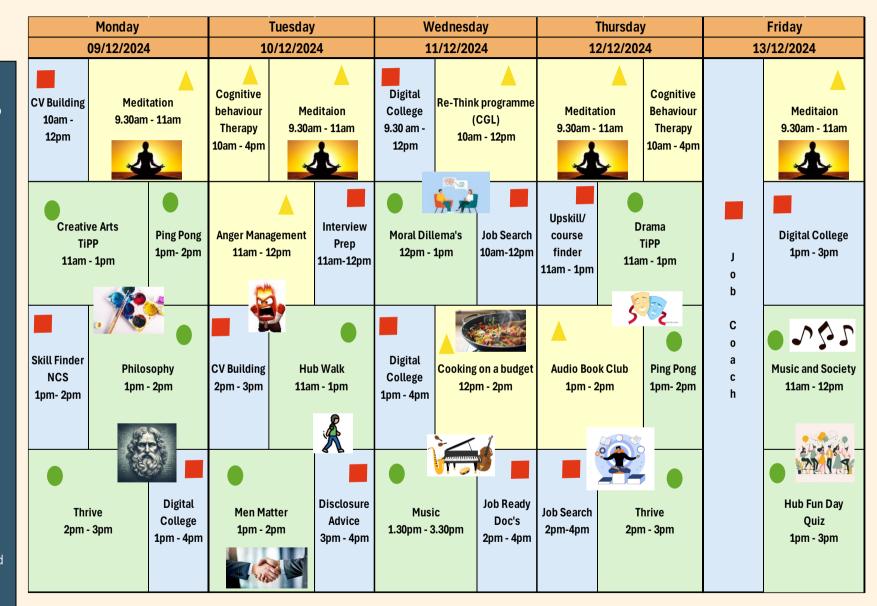

# **December - WEEK 2**

Self: Activities that work on the individual

build a positive outlook