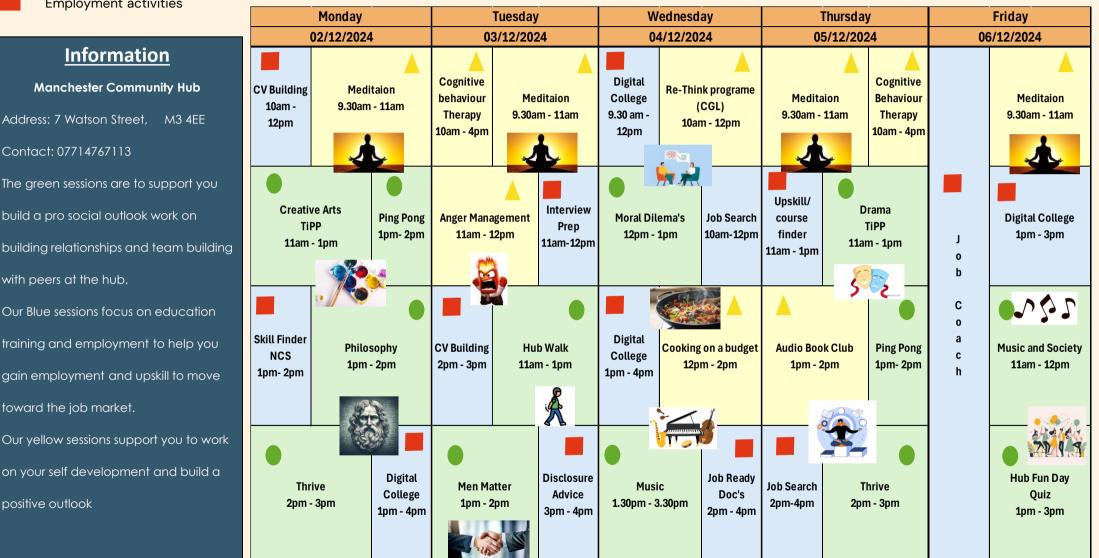

### December – WEEK 1

positive outlook

Self: Activities that work on the individual

Relationships: Activities that work with peers/families/friends

Education Training and Employment activities

Information **Manchester Community Hub** Address: 7 Watson Street, M3 4EE Contact: 07714767113 The green sessions are to support you build a pro social outlook work on building relationships and team building with peers at the hub. Our Blue sessions focus on education training and employment to help you gain employment and upskill to move toward the job market. Our yellow sessions support you to work on your self development and

build a positive outlook