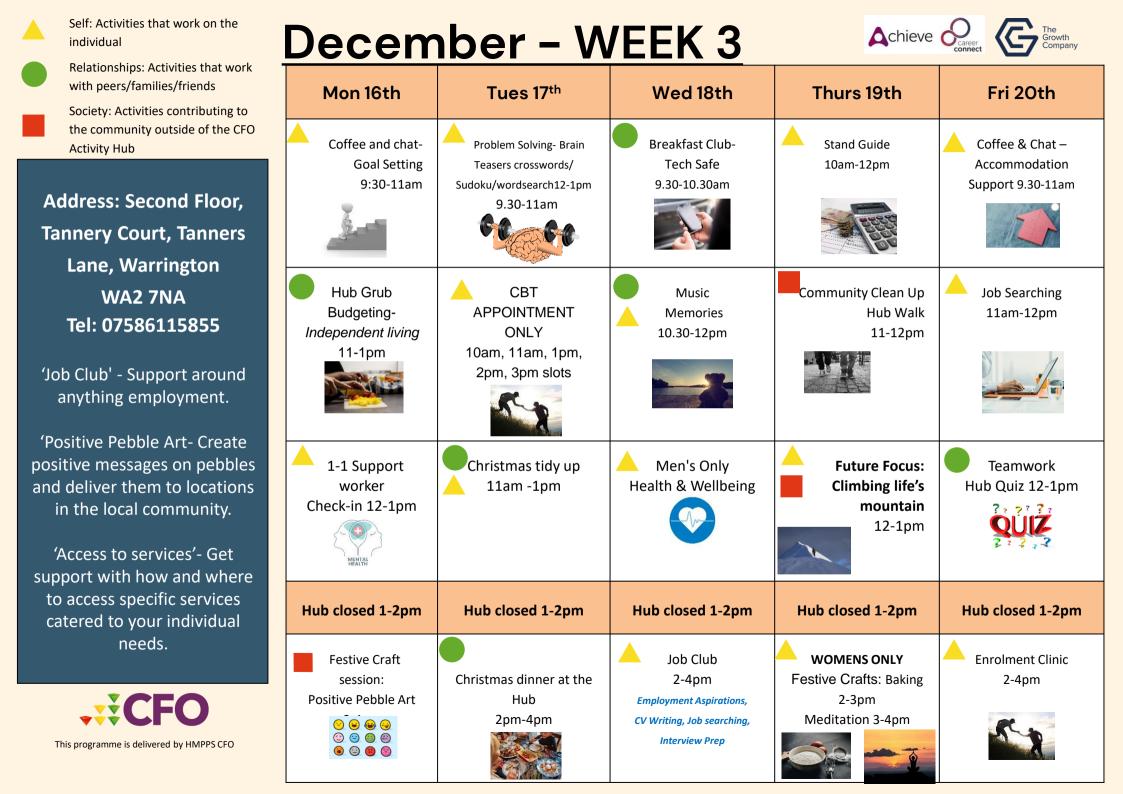

# December – WEEK 2

| Mon 9th                                                                | Tues 10th                                                        | Wed 11th                                               | Thurs 12th                          | Fri 13th                                             |
|------------------------------------------------------------------------|------------------------------------------------------------------|--------------------------------------------------------|-------------------------------------|------------------------------------------------------|
| Breakfast<br>Men's ONLY<br>Health & Wellbeing<br>9.30-11am             | Problem Solving<br>Boardgames<br>9.30-11am                       | Veterans Enrolment<br>Clinic/Breakfast Club<br>10-11am | Stand Guide<br>10-12pm              | Coffee & Chat-<br>Accommodation<br>Support 9:30-11am |
| Physical Health                                                        |                                                                  | Hub Grub Budgeting-                                    | Hub Walk Litter Pick                | Handling Emotions                                    |
| Outdoor/indoor gym<br>11-12pm                                          | 1-1<br>APPOINTMENT<br>ONLY<br>10am, 11am, 1pm,<br>2pm, 3pm slots | Independent living<br>11-1pm                           | 11-12pm                             | 11-12pm<br>Cime <sub>for</sub><br>Change             |
| Brainteasers<br>Crosswords/<br>Sudoku/wordsearch/<br>Arrow word 12-1pm | IOM- Life Skill<br>(invitation only)<br>Emotional resilience     | 1-1 Support work<br>12-1pm Mental health<br>check-in   | Disclosure Support<br>12-1pm        | Teamwork<br>Hub Quiz 12-1pm                          |
| Hub closed 1-2pm                                                       | Hub closed 1-2pm                                                 | Hub closed 1-2pm                                       | Hub closed 1-2pm                    | Hub closed 1-2pm                                     |
| Resist and Persist<br>2-3pm                                            | Film Club<br>2-4pm                                               | Intro to Employment<br>2-4pm<br>Aspirations,           | Festive Crafts: Paint<br>Skills 2-3 | Enrolment Clinic<br>2-4pm                            |
| Coffee Catchup<br>3-4pm                                                |                                                                  | CV Writing, Job<br>searching, Interview<br>Prep        | Employment Support<br>3-4pm         |                                                      |